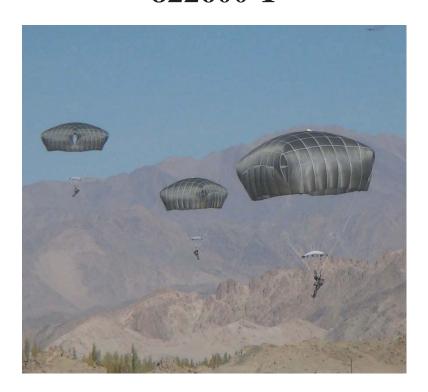

## T-11 PERSONNEL PARACHUTE SYSTEM 822600-1

**WARNING:** This document contains technical data whose export is restricted by the Arms Export Control Act (Title 22, U.S.C., Sec 2751, et. Seq.) or the Export Administration Act of 1979, as amended, Title 50A, U.S.C., App. Violations of these export laws are subject to severe criminal penalties. Disseminate in accordance with provisions of DOD Directive 5230.25.