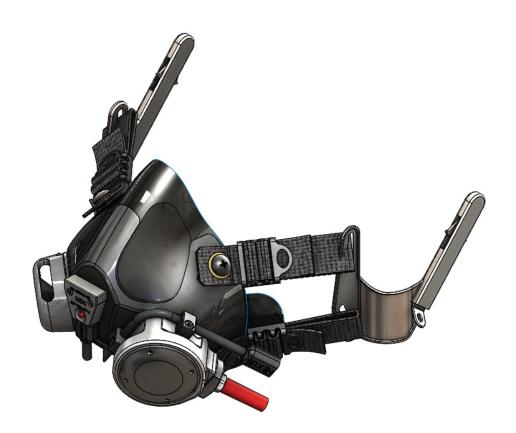

## OPERATOR LEVEL 1 INSTRUCTIONS SOLR® 100% OXYGEN MASK 60410X

**WARNING:** This document may contain technical data whose export is restricted by the Arms Export Control Act (Title 22, U.S.C., Sec 2751, et seq.) or the Export Administration Act of 1979, as amended, Title 50, U.S.C., App. 2401 et seq. Violations of these export laws are subject to severe criminal penalties. Disseminate in accordance with provisions of DoD Directive 5230.25.