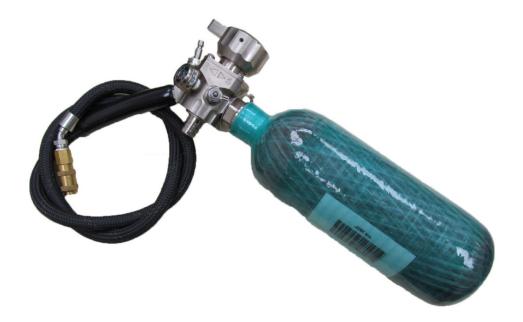

### **OPERATOR & MAINTENANCE INSTRUCTIONS**

# SOLR<sup>®</sup> 3000 51 CU. IN. BAILOUT BOTTLE

## 603852-0



**WARNING:** This document contains technical data whose export is restricted by the Arms Export Control Act (Title 22, U.S.C., Sec 2751, et. Seq.) or the Export Administration Act of 1979, as amended, Title 50A, U.S.C., App. Violations of these export laws are subject to severe criminal penalties. Disseminate in accordance with provisions of DOD Directive 5230.25.

**DESTRUCTION NOTICE:** Destroy by any method that would prevent Disclosure of content or reconstructions of the document.

TM0053

Т

1

1

| CHANGE<br>NO.       | DATE             | TITLE OR BRIEF DESCRIPTION                                                                        | ENTERED BY        |
|---------------------|------------------|-----------------------------------------------------------------------------------