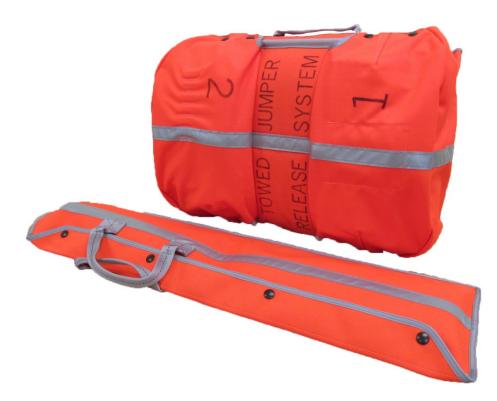

### **OPERATOR & MAINTENANCE INSTRUCTIONS**

# T-11 TJRS (Towed Jumper Release System)

## 822700-0



**WARNING:** This document may contain technical data whose export is restricted by the Arms Export Control Act (Title 22, U.S.C., Sec 2751, et seq.) or the Export Administration Act of 1979, as amended, Title 50, U.S.C., App. 2401 et seq. Violations of these export laws are subject to severe criminal penalties. Disseminate in accordance with provisions of DoD Directive 5230.25.

**DESTRUCTION NOTICE:** Destroy by any method that would prevent Disclosure of content or reconstructions of the document.

#### © COPYRIGHT NOTICE

This T-11 TJRS (Towed Jumper Release System) technical manual is protected by U.S. and International copyright laws. Reproduction and distribution of the information within this technical manual without written permission from Airborne Systems North America Inc. is