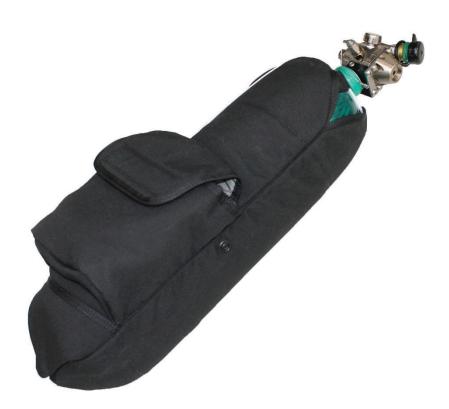

## SOLR® 4500 285 CU. IN. PRE-BREATHER 605700-1

**WARNING:** This document may contain technical data whose export is restricted by the Arms Export Control Act (Title 22, U.S.C., Sec 2751, et seq.) or the Export Administration Act of 1979, as amended, Title 50, U.S.C., App. 2401 et seq. Violations of these export laws are subject to severe criminal penalties. Disseminate in accordance with provisions of DoD Directive 5230.25.