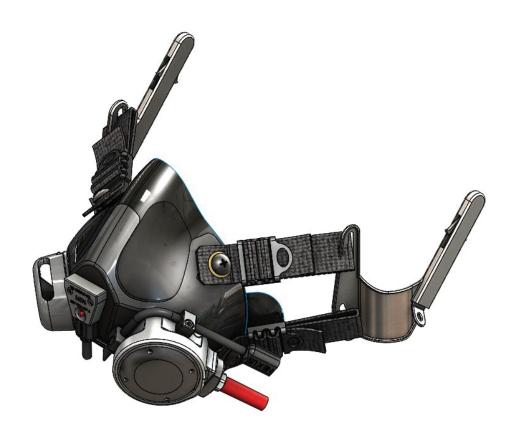

## SOLR® 100% OXYGEN MASK W/ DRINK PORT 60410X

**WARNING:** This document may contain technical data whose export is restricted by the Arms Export Control Act (Title 22, U.S.C., Sec 2751, et seq.) or the Export Administration Act of 1979, as amended, Title 50, U.S.C., App. 2401 et seq. Violations of these export laws are subject to severe criminal penalties. Disseminate in accordance with provisions of DoD Directive 5230.25.